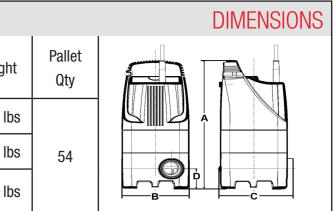

| Model          | A     | В    | С    | D    | Weig  |
|----------------|-------|------|------|------|-------|
| SOLID ANSWER 4 | 10.5" | 5.5" | 6.1" | 1.6" | 10.5  |
| SOLID ANSWER 5 | 10.5" | 5.5" | 6.1" | 1.6" | 11.01 |
| SOLID ANSWER 6 | 11.8" | 5.5" | 6.1" | 1.6" | 15.4  |