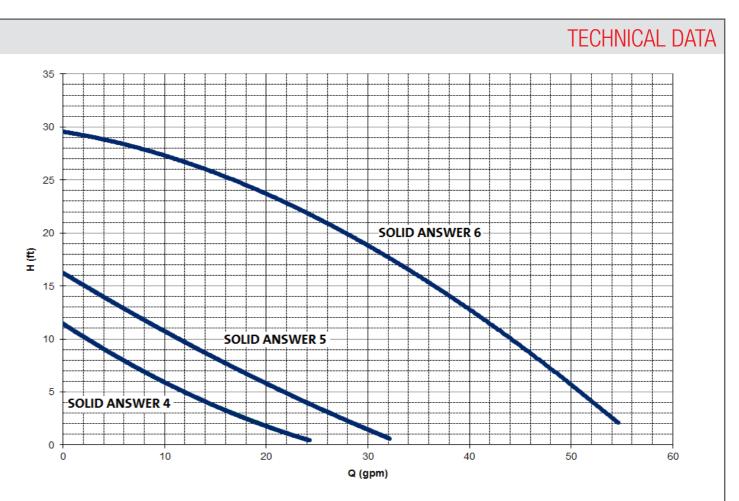

### **TECHNICAL DATA**

## SOLID ANSWER HYDRAULIC DATA

| TECHNICAL DAT  |     |       |       |           |      |            |          |             |            |  |
|----------------|-----|-------|-------|-----------|------|------------|----------|-------------|------------|--|
| Model          | HP  | Watts | Volts | Frequency | Amps | Max Solids | Max Flow | Max<br>Head | Discharge  |  |
| SOLID ANSWER 4 | 1/4 | 235   | 115   | 60 Hz     | 1.9  | 1" 1/4     | 24 gpm   | 11.5 ft     |            |  |
| SOLID ANSWER 5 | 1/3 | 320   | 115   | 60 Hz     | 2.4  | 1" 1/4     | 32 gpm   | 16.4 ft     | 1" 1/4 NPT |  |
| SOLID ANSWER 6 | 1/2 | 880   | 115   | 60 Hz     | 8.0  | 1" 1/4     | 54 gpm   | 29.5 ft     |            |  |