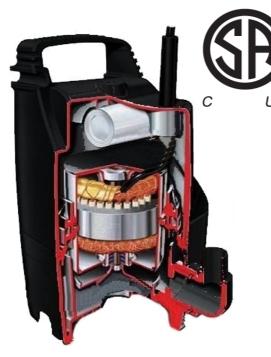

#### CONSTRUCTION

- Anti-corrosive and rust-proof materials
- Motor with thermic overload protection
- $\bullet$  Wear resistant shaft and impeller
- Excellent cooling of the motor that enables the pump to operate even when it is partially submerged
- Supplied with power cable with plug and self-sealing fitting