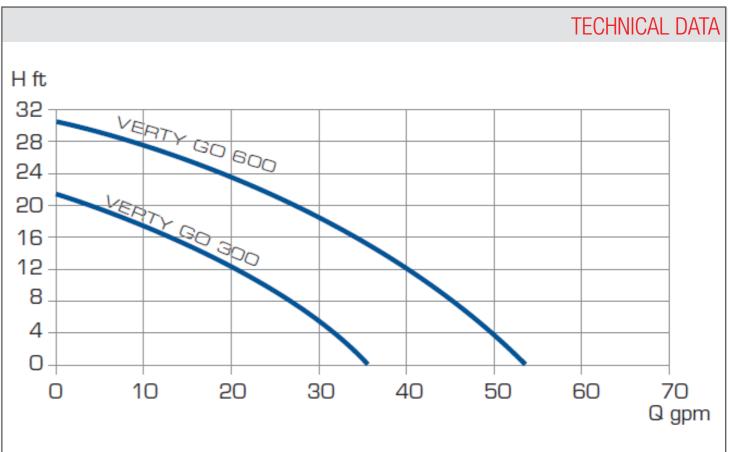

### **TECHNICAL DATA**

| TECHNICAL DATA |     |       |       |           |      |            |          |          |            |  |  |
|----------------|-----|-------|-------|-----------|------|------------|----------|----------|------------|--|--|
| Model          | HP  | Watts | Volts | Frequency | Amps | Max Solids | Max Flow | Max Head | Discharge  |  |  |
| VERTY GO 300   | 1/3 | 300   | 115   | 60 Hz     | 3    | 1/4"       | 34 gpm   | 21 ft    | 1" 1/4 NDT |  |  |
| VERTY GO 600   | 1/2 | 600   | 115   | 60 Hz     | 6    | 1/4"       | 52 gpm   | 30 ft    | 1" 1/4 NPT |  |  |