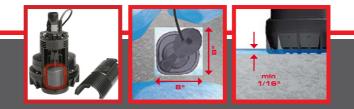

#### **APPLICATIONS**

Multi Purpose Submersible Pumps

Multi-purpose submersible pumps for drainage, emptying, and pumping water between containers.

Specifically designed for uses in narrow pits with dimensions down to 8" x 8".

Suitable to pump clear water containing particles with maximum diameter up to 1/4".

- Drainage
- Emptying sumps
- Transfering water between large containers
- Hydroponics

#### **FEATURES & BENEFITS**

- Plug & Play
- Low suction capability: 1/16".
- Provides Excellent flows"In a compact design"
- Efficient motors
- 115v 60Hz
- CSA and UL approved
- Dry Run protection (with Float Switch)
- · Built in thermic overload