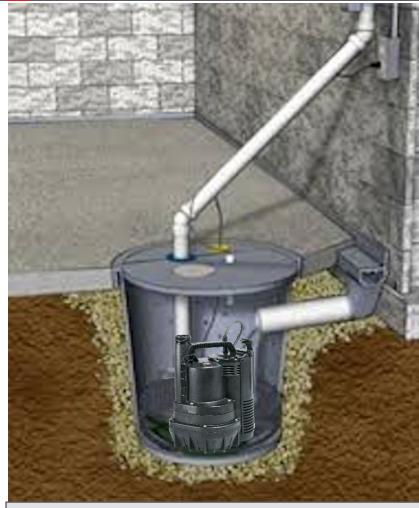

#### **APPLICATIONS**

Multi Purpose Submersible Pumps

Multi-purpose submersible pumps for drainage, emptying, and pumping water between containers.

Specifically designed for uses in narrow pits with dimensions down to 8" x 8".

Suitable to pump clear water containing particles with maximum diameter up to 1/4".

- Drainage
- Emptying sumps
- Transfering water between large containers
- Hydroponics