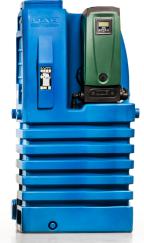

# ELECTRONIC WATER PUMP BOOSTER SYSTEM

Thanks to the technological know-how gained during the past 40 years, DAB PUMPS is proud to introduce the esybox mini, the most compact and advanced booster pump system in the world.

Revolutionary and complete, esybox mini provides a new installation experience, whisper quiet running and maximum performance.

esybox mini is the ideal solution to solve any water pressurisation issues in residential environments.

esybox mini takes advantage of the most advanced DAB technologies, to ensure a consistent pressure based on actual demands, and therefore an optimisation of energy consumption.

Thanks to its versatility, esybox mini can be installed anywhere, even under the kitchen sink.

### HORIZONTAL AND VERTICAL

Horizontal or vertical, e.sybox mini can be installed virtually anywhere inside the home.