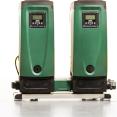

### HORIZONTAL AND VERTICAL

Horizontal or vertical, e.sybox mini can be installed virtually anywhere inside the home.