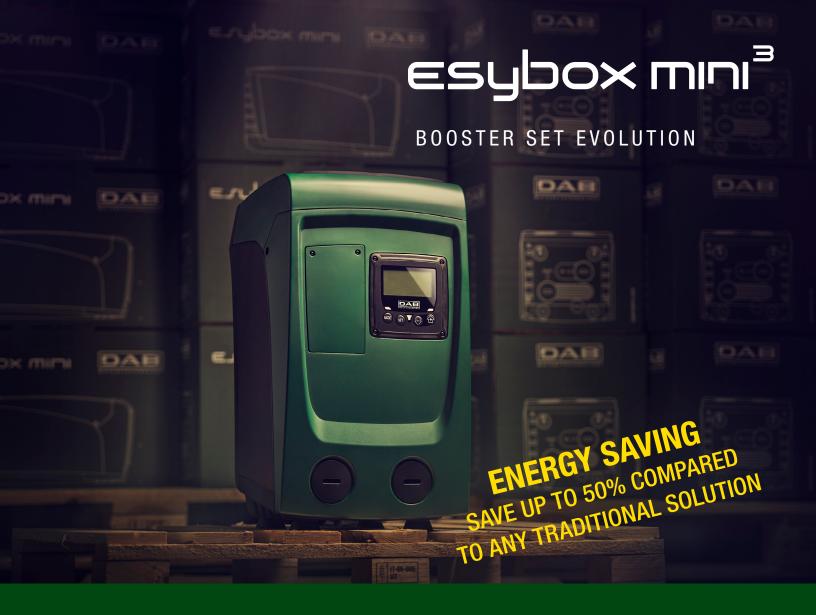

# ELECTRONIC WATER PUMP BOOSTER SYSTEM

Thanks to the technological know-how gained during the past 40 years, DAB PUMPS is proud to introduce the esybox mini, the most compact and advanced booster pump system in the world.

Revolutionary and complete, esybox mini provides a new installation experience, whisper quiet running and maximum performance.

esybox mini is the ideal solution to solve any water pressurisation issues in residential environments.

esybox mini takes advantage of the most advanced DAB technologies, to ensure a consistent pressure based on actual demands, and therefore an optimisation of energy consumption.

Thanks to its versatility, esybox mini can be installed anywhere, even under the kitchen sink.