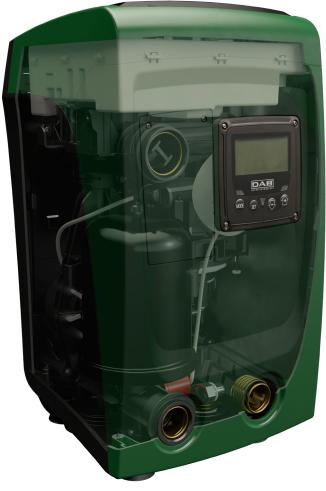

# **INTEGRATED EFFICIENCY**

#### **TECHNICAL ROOM**

Removing the protection door provides easy access to the air vessel loading valve and the non-return valve, for quick and easy maintenance.

### HORIZONTAL AND VERTICAL

Horizontal or vertical, e.sybox mini can be installed virtually anywhere inside the home.

#### **DISPLAY**

The intuitive interface provides access to all the information, giving the possibility of customising the main settings based on the specific application.

#### **INVERTER**

Thanks to the Inverter technology, esybox mini absorbs the necessary energy based on water needs, therefore avoiding unwanted waste, and ensuring significant economic savings.

#### **NEW MOTOR**

The new water cooled motor eliminates the noise caused by traditional cooling fans

## FLOW AND PRESSURE SENSORS

Integrated electronic pressure transducer and flow sensor at the delivery.

#### **EXTERNAL CONNECTIONS**

They make it possible to select the most appropriate system inlets and outlets based on the installation.

#### **ANTI-VIBRATION FEET**

Ensure efficient absorption of vibrations, making esybox mini the most quiet running booster pump of its type on the market. They are designed for both horizontal and vertical system installation.

# NON-RETURN VALVE AT THE DELIVERY

Easily removable for maintenance.

#### **EXPANSION VESSEL**

Integrated with the system, it has a 1 litre capacity and is certified for drinking water.

Guaranteed for 5 years, without the need of maintenance.