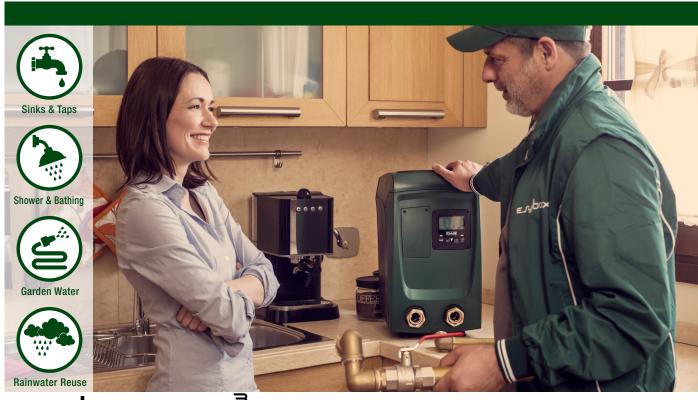

Revolutionary and complete, esybox mini provides a new installation experience, whisper quiet running and maximum performance.

esybox mini is the ideal solution to solve any water pressurisation issues in residential environments.

esybox mini takes advantage of the most advanced DAB technologies, to ensure a consistent pressure based on actual demands, and therefore an optimisation of energy consumption.

Thanks to its versatility, esybox mini can be installed anywhere, even under the kitchen sink.